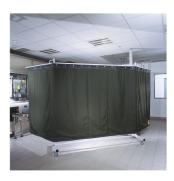

## Highlights

The basic frame of the tubular frame 093 is 2100x2100mm and has two swivel arms with a length of 1100mm. In combination with laservision laser safety curtains it is very easy to build a laser safe area. The frame has two outriggers with stable castors and is therefore easy to move. Due to the low construction depth, a space-saving installation is possible.