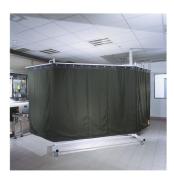

## **CEPRO Robusto**

Articlenumber: 096 GTIN: 4050369008885 Unit: 1 Stück

Weight incl. packaging 24,00 kg Weight excl. packaging: 22,75 kg

## Highlights

The basic frame of the tubular frame 096 is 2100x2100mm and has two swivel arms with a length of 700mm. In combination with laservision laser safety curtains it is very easy to build a laser safe area. The frame has two outriggers with stable castors and is therefore easy to move. Due to the low construction depth, a space-saving installation is possible.