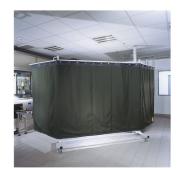

## **CEPRO Robusto**

Articlenumber: 097 GTIN: 4050369008892 Unit: 1 Stück Weight incl. packaging 24,00 kg Weight excl. packaging: 22,75 kg

## Highlights

The basic frame of the tubular frame 097 is 2100x2100mm. In combination with laservision laser safety curtains, it is very easy to set up a laser-safe area. The frame has two outriggers with stable castors and is therefore easy to move. Due to the low construction depth, a space-saving installation is possible.