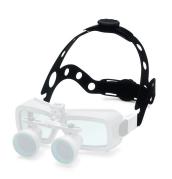

## **Highlights**

For the laservision laser safety goggles R01, R02, R10, R17 and X46 which can come together with thick and heavy glass filters, laservision offers a head support system for a considerably higher wearing comfort. It scatters the weight of the goggle and reduces the pressure to the nose, the ears and the head itself. Two turntable adjusting screws enable a simple adaption to almost every head size.