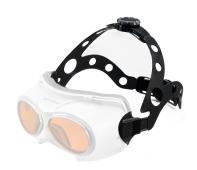

## Highlights

For the laservision laser safety goggles R14 which can come together with thick and heavy glass filters, laservision offers a head support system for a considerably higher wearing comfort. It scatters the weight of the goggle and reduces the pressure to the nose, the ears and the head itself. Two turntable adjusting screws enable a simple adaption to almost every head size.