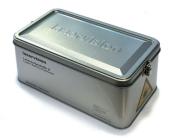

## Storage box for laser safety eyewear R14

Articlenumber: A14MTBOX1000 GTIN: Unit: 1 Stück Weight incl. packaging 0,37 kg Weight excl. packaging: 0,37 kg

## Highlights

laservision delivers all R14 frame based glass or coated laser safety eyewear in stable metal boxes which protect during transportation and ensure a dust free and secure storage. The boxes feature a taylored foam insert and can be ordered separately. Dimensions are: 222mmx 130mm x 105mm