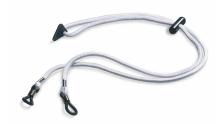

## Spectacle cord without logo

Highlights

The adjustable spectacle cord A99CORDW1000 is usable with all glass- and plastic eyewear from laservision. The elastic slip knots can easily be pushed over the temple ends can be blocked. The cord ensures a comfortable working with laser safety eyewear, especially if the spectacle has to be removed often, during alignment applications. In this case you can put the cord around your neck.