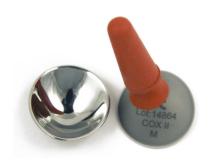

## Highlights

For laser applications in close proximity to the eye, and where the eyeball or PG ONE (P01) is too large, laservision offers special eye caps. The caps are available in 4 different sizes with diameters from 22 bis 26,5mm. The A99ECPAS1024 has a diameter of 24,0mm. Each pair is accompanied by two (rubber) suction cups for easy insertion and removal. The caps and the suction cup are autoclavable. Sales unit: 1 piece.