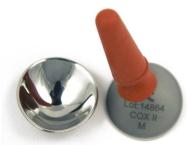

## Highlights

For laser applications in close proximity to the eye, and where the eyeball or PG ONE (P01) is too big, laservision offers special eye caps. The A99ECPAS1125 has a diameter of 25,5mm. The caps are available in 4 different sizes with diameters from 22 to 26,5mm. Each cap is accompanied by one (rubber) suction cups for easy insertion and removal. The caps and the suction cup are autoclavable. Sales unit: 1 piece.