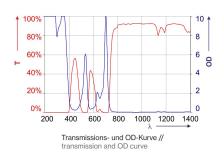

## **Filtercurve**

| WAVELENGTH | OD     | OPERATING MODE / TESTED PROTECTION LEVEL |
|------------|--------|------------------------------------------|
| 532 - 532  | (OD6+) | DIR LB6                                  |