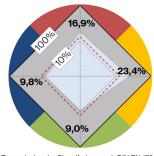

# laservision

### laser safety spectacle F18P1H06



Articlenumber: F18P1H061001 GTIN: 4050369052574

Unit: 1 Stück

Weight incl. packaging 0,23 kg Weight excl. packaging: 0,04 kg

#### Color view



Transmission der Signalfarben nach DIN EN 172 //

## **Filtercurve**



# **Highlights**

- DIR LB6 at 532nm acc. to EN 207
- Suitable for SHG Nd:YAG lasers
- Available with frame F29, F18, F22, F42
- Very good color view and 15% VLT

The laser safety eyewear F18.P1H06.1001 has a daylight transmission of approx. 15% and a good color vision, is suitable for SHG, Nd: YAG lasers in the 532nm range and has full protection function. The frame F18 features are extremely low weight and a nearly ideal fit to every shape of head. This frame fits over most up-to-date prescription glassesa and the continuous, single shield provides a broad field of vision without any restriction by a frame. The eyewear comes in a sustainably produced hexagonal cardboard box, along with a microfiber pouch and a cord