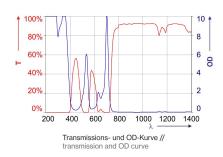

### **Filtercurve**

| COATING:                 | no coating             |
|--------------------------|------------------------|
| FILTER:                  | P1H06                  |
| FILTER COLOUR:           | Violet                 |
| FILTER CURVATURE:        | Base curve 9           |
| FILTER MATERIAL:         | Plastic                |
| FILTER TECHNOLOGY:       | Absorption filter      |
| FILTER THICKNESS:        | ca. 2mm                |
| FRAME:                   | F29                    |
| FRAME TYPE:              | Spectacle              |
| PROPERTIES:              | Lightweight            |
| PROTECTION CLASS / NORM: | EN 207 full protection |
| PROTECTION RANGE:        | visible                |
| VLT (APPROX.):           | 15%                    |
| VISUAL BRIGHTNESS:       | Good                   |
| COLOUR RECOGNITION:      | Good                   |

| WAVELENGTH | OD     | OPERATING MODE / TESTED PROTECTION LEVEL |
|------------|--------|------------------------------------------|
| 532 - 532  | (OD6+) | DIR LB6                                  |