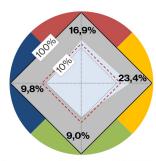

#### Color view

Transmission der Signalfarben nach DIN EN 172 // transmission of signal colours acc. to EN 172