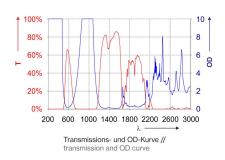

## **Filtercurve**

| WAVELENGTH  | OD     | OPERATING MODE / TESTED PROTECTION LEVEL |
|-------------|--------|------------------------------------------|
| 1000 - 1086 | (OD8+) | D LB7 + IR LB8                           |