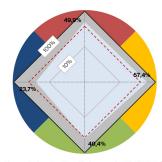

# laservision

## Panoramaxx L



Articlenumber: HL1P1P164001 GTIN: 4050369080980

Unit: 1 Stück

Weight incl. packaging 0,80 kg Weight excl. packaging: 0,60 kg

#### Color view



Transmission der Signalfarben nach DIN EN 172 //

## **Filtercurve**



# **Highlights**

- protection levels are certifed acc. EN 207
- full protection within the UV, VIS, NIR and IR range
- suitable for diode laser at 808nm to 1064nm, for UV-laser and Nd:YAG
- disc and fiber laser as well as CO<sub>2</sub>
- also available as laser safety window P1P16 (6mm)
- very good daylight transmission (app. 40%)
- good colour view

The new Panoramaxx laser welding helmets, developed by the leading experts in welding protection (Optrel) and laser protection (laservision), offer ultimate protection. Safety and comfort combined in one revolutionary product! The laser welding helmets set new standards in the industry.

The L version of our helmet is specially designed for laser welding, without an au