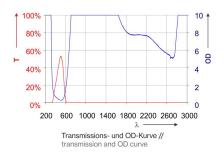

The laser safety eyewear R01.T1Q06.1001 provides full- protection within the full range between VIS- and the IR-spectral area (620nm - 11,500nm). The laser safety spectacle can be combined with an Rx-insert. The small, reinforced goggle with adjustable temples and green filters features a light weight and a good field of view. The shipment includes a spectacle cord and a metal box, which can also be used as its storage box.

### **Color view**

Transmission der Signalfarben nach DIN EN 172 // transmission of signal colours acc. to EN 172

Filtercurve

| COATING:                 | no coating                                      |
|--------------------------|-------------------------------------------------|
| CUSHION:                 | No cushion                                      |
| FILTER:                  | T1Q06                                           |
| FILTER COLOUR:           | Turquoise, Green                                |
| FILTER CURVATURE:        | Flat filter                                     |
| FILTER MATERIAL:         | Mineral glass                                   |
| FILTER TECHNOLOGY:       | Absorption filter                               |
| FILTER THICKNESS:        | ca. 11-12mm                                     |
| FRAME:                   | R01                                             |
| FRAME TYPE:              | Spectacle with Rx insert option                 |
| PROPERTIES:              | Neutral glass lamination,<br>Adjustable temples |
| PROTECTION CLASS / NORM: | EN 207 full protection                          |
| PROTECTION RANGE:        | near infrared, Infrared, visible                |
| VLT (APPROX.):           | 25%                                             |
| VISUAL BRIGHTNESS:       | Limited                                         |
| COLOUR RECOGNITION:      | Limited                                         |