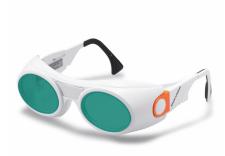

The laser safety eyewear R01.T1Q06.1001 provides full- protection within the full range between VIS- and the IR-spectral area (620nm - 11,500nm). The laser safety spectacle can be combined with an Rx-insert. The small, reinforced goggle with adjustable temples and green filters features a light weight and a good field of view. The shipment includes a spectacle cord and a metal box, which can also be used as its storage box.