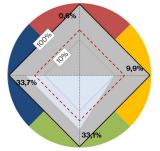

### **Color view**

Transmission der Signalfarben nach DIN EN 172 // transmission of signal colours acc. to EN 172

Filtercurve

| COATING:                 | no coating                                      |
|--------------------------|-------------------------------------------------|
| CUSHION:                 | No cushion                                      |
| FILTER:                  | T1Q06                                           |
| FILTER COLOUR:           | Turquoise, Green                                |
| FILTER CURVATURE:        | Flat filter                                     |
| FILTER MATERIAL:         | Mineral glass                                   |
| FILTER TECHNOLOGY:       | Absorption filter                               |
| FILTER THICKNESS:        | ca. 11-12mm                                     |
| FRAME:                   | R01                                             |
| FRAME TYPE:              | Spectacle with Rx insert option                 |
| PROPERTIES:              | Neutral glass lamination,<br>Adjustable temples |
| PROTECTION CLASS / NORM: | EN 207 full protection                          |
| PROTECTION RANGE:        | near infrared, Infrared, visible                |
| VLT (APPROX.):           | 25%                                             |
| VISUAL BRIGHTNESS:       | Limited                                         |
| COLOUR RECOGNITION:      | Limited                                         |