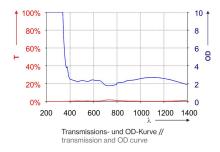

### laser safety goggle R14T1B09F

| WAVELENGTH  | OD      | OPERATING MODE / TESTED PROTECTION LEVEL |
|-------------|---------|------------------------------------------|
| 315 - <400  | (OD1+)  | DIRM LB1                                 |
| 400 - 670   | (OD2-3) | 0,1W 2x10E-5J RB2                        |
| >670 - 1300 | (OD1+)  | DIRM LB1                                 |