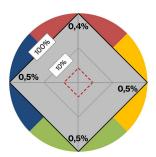

#### **Color view**

Transmission der Signalfarben nach DIN EN 172 // transmission of signal colours acc. to EN 172

Filtercurve