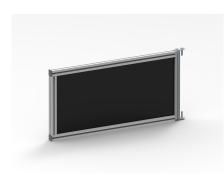

## **Highlights**

The middle start or end module of this system TTS.M7P06.3002 is 600 mm long and can only be connected to other modules of this system on one side. It forms a nice finish to your new shielding and can be attached with the free end directly to the modules of the other systems (basic system and foldable edge system). The height of the system with 306 mm matches the other systems. Our barrier material M7P06 is built into this module for protection.